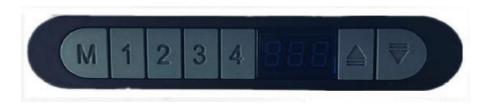

This 6-button memory controller (Model# SKQ-29) replaces 2-button controller. It needs new control box DYH-014. If your control box is DYH-08B, please note that DYH-014 can't be mounted in the same mounting holes.

You can preset up to 4 positions. Use **UP** and **DOWN** arrow buttons to move desk to your desired position. Press M plus one of the number buttons together for 1 to 3 seconds until displayed height starts blinking, and then release the buttons. To go to your preset height, simply press the number button **TWICE** or press/hold the button.