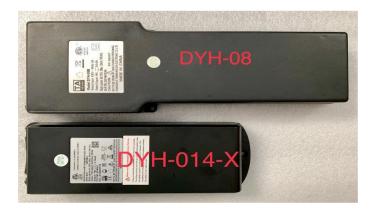

This 6-button memory controller (Model# SKQ-29) replaces 2-button controller. It needs new control box DYH-014. If your control box is DYH-08B, please note that DYH-014 can't be mounted in the same mounting holes.

## **IMPORTANT:**

Reset for DYH-08B control box is press/hold **DOWN** button **ONLY** 

Reset for DYH-014 control box is press/hold **BOTH UP** and **DOWN** buttons until 000 starts blinking, then release the buttons. The desk will start moving -- first to the lowest position, then the highest position and finally stops in mid-height. The reset is complete when the desk current height 39 (+/- 1) is displayed.